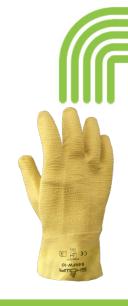

# 64NFW

The industry's first wrinkle-finished, natural rubber-coated glove, the SHOWA 64NFW is fully coated and provides the perfect combination of tactical grip and superior efficacy, making it a must-have for every worker's toolbox.

### **FEATURES**

- Fully coated
- 10" gauntlet
- Rough grip
- Cotton flannel liner

## **BENEFITS**

- Heavy duty protection
- Cost effective replacement for leather
- Outstanding wet and dry grip
- Soft liner provides comfort and flexibility